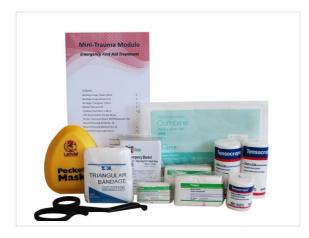

## **Features & Benefits**

This First Aid Module is ideal for adding to your existing First Aid Kit.

To cover additional risks of traumatic injury. Ideal for emergency response, construction, logistics, and industrial areas.

Assembled in Australia.

This Module comes in a handy clear topped, zippered case which is easily identifiable.

## **Contents List**

| Emergency Rescue Blanket               | 1 |
|----------------------------------------|---|
| Wound Dressing, Large, No 13           | 1 |
| Wound Dressing, Large, No 14           | 1 |
| Wound Dressing, Large, No 15           | 1 |
| Combine Pad 40cm x 20cm                | 1 |
| Triangular Bandage, Cotton             | 1 |
| Bandage Heavy Crepe 5cm                | 1 |
| Bandage Heavy Crepe 10cm               | 2 |
| CPR Pocket Mask (w/O2) in Plastic Case | 1 |
| Scissor Universal Shears EMT 18cm      | 1 |
| Plastic Bag 230mm x 300mm              | 1 |