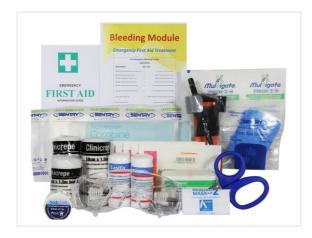

## **Module - Haemorrhage & Major Wound**

## **Features & Benefits**

This First Aid Module is ideal for adding to your existing First Aid Kit.

For the management of haemorrhaging / major wounds, where serious trauma has occurred. Ideal for workplaces where these types of injuries are a possibility ie. construction, mining, manufacturing sites, logistics, mechanical areas, etc.

This Module comes in a handy clear topped, zippered case which is easily identifiable.

## **Contents List**

| Gloves Powder Free Pkt 2       | 2 |
|--------------------------------|---|
| First Aid Treatment Guide      | 1 |
| Wound Dressing, Large, No 15   | 1 |
| Combine Pad 10 x 12cm          | 2 |
| Combine Pad 20cm x 20cm        | 3 |
| Universal Dressing 40cm x 20cm | 1 |
| Bandage Conforming 7.5cm       | 2 |
| Bandage Medium Crepe 7.5cm     | 1 |
| Bandage Medium Crepe 10cm      | 2 |
| Tape Hypoallergenic 2.5cm      | 1 |
| Specs Wraparound Clear         | 1 |
| CPR Resuscitation Shield       | 1 |
| Scissor Universal Shears 18cm  | 1 |
| Alginate Dressing 5cm x 5cm    | 5 |
| Arterial Tourniquet            | 1 |