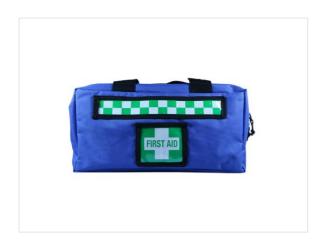

#### Case details:

Dimensions: 36cm x 17cm x 21cm

- Portable
- Handy carry handles
- Can be worn around the waist or shoulder
- Zippered internal pouches
- Light weight