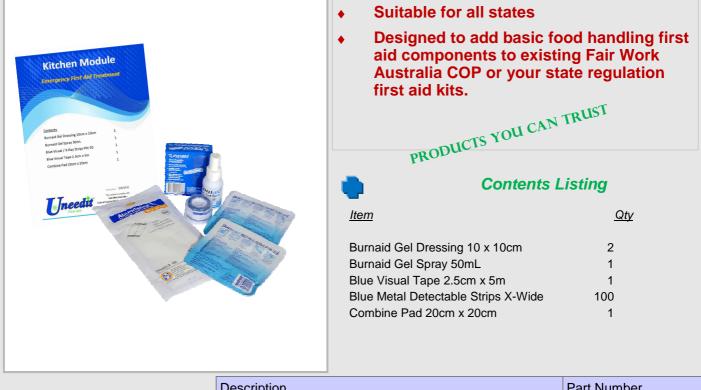

| Description                               | Part Number |
|-------------------------------------------|-------------|
| Kitchen Module—Emergency Treatment Module | SWM-K       |

- Modules are not stand alone. They must be incorporated into an existing first aid kit.
- Please check that the module will fit into the proposed or existing case at the time of ordering. (A larger case may be required in some instances)